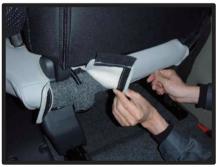

## アームレスト

 ①カバーを半分ほど折り返し、アーム レスト本体にカバーをかぶせます。
 前側からラインに合わせて、しっか りかぶせます。

④取り外したプラスチックカバーは、忘れずに取り付けてください。

②折り返していた半分を、左右均等に 後ろまでかぶせます。

⑤ジッパーを閉じます。

③ソケットレンチを使用して、元の位 置に取り付けます。

⑥表面を整えて、アームレストの完成 です。