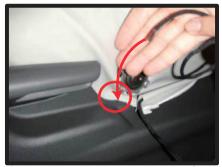

 ⑦カバー側面のヒモを、シートとプラス チックカバーの隙間に入れ込みます。
 (シートリフター取り付け部分の すぐ後の辺りから入れ込みます。)

⑩左右のヒモを座面裏で結びます。 片側のヒモで輪を作ります。

③カバーをプラスチックカバーの中に 入れ込みます。

①作った輪の中にもう片方のヒモを通して結びます。
 (結ぶ前に適度な力でヒモを引き絞ります。)

※引っ張り過ぎにご注意ください。

10ページ1の④で入れ込んだカバーを 背面から引き出して、マジックテー プで固定します。