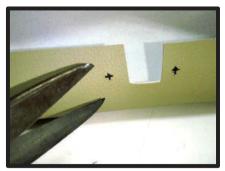

### \land 注意 \land

サイドエアバッグが装備されているシートでは、シートカバーの装着が正確にできていないと、サイドエアバッグ が開かない可能性があり、危険です。シートカバーの装着は説明通り、正確に行ってください。 ここからはサイドエアバッグ装備車にシートカバーを取り付ける際、注意する点を説明しています。

グ展開部分はその角の頂点に位置します。

3 サイトエアハックの展開部分と、シートカ パーのSRSサイドエアバッグに対応した 縫製糸を使用している縫い目の位置(以 降SAB対応の縫い目部分)を合わせます。 ※シートのサイドエアバッグ展開部分には シートカバーの縫い目が必ず存在します。 その縫い目はSRSサイドエアバッグに 対応した縫製糸を使用しています。