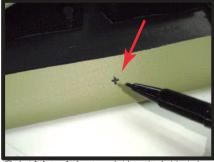

### \land 注意 \land

サイドエアバッグが装備されているシートでは、シートカバーの装着が正確にできていないと、サイドエアバッグ が開かない可能性があり、危険です。シートカバーの装着は説明通り、正確に行ってください。 ここからはサイドエアバッグ装備車にシートカバーを取り付ける際、注意する点を説明しています。

グ展開部分はその角の頂点に位置します。

3 サイトエアハックの展開部分と、シートカ パーのSRSサイドエアバッグに対応した 縫製糸を使用している縫い目の位置(以 降SAB対応の縫い目部分)を合わせます。 ※シートのサイドエアバッグ展開部分には シートカバーの縫い目が必ず存在します。 その縫い目はSRSサイドエアバッグに 対応した縫製糸を使用しています。