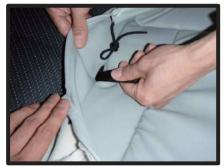

### \land 注意 \land

サイドエアバッグが装備されているシートでは、シートカバーの装着が正確にできていないと、サイドエアバッグ が開かない可能性があり、危険です。シートカバーの装着は説明通り、正確に行ってください。 ここからはサイドエアバッグ装備車にシートカバーを取り付ける際、注意する点を説明しています。

グ展開部分はその角の頂点に位置します。

3 サイトエアハックの展開部分と、シートカ パーのSRSサイドエアバッグに対応した 縫製糸を使用している縫い目の位置(以 降SAB対応の縫い目部分)を合わせます。 ※シートのサイドエアバッグ展開部分には シートカバーの縫い目が必ず存在します。 その縫い目はSRSサイドエアバッグに 対応した縫製糸を使用しています。

4 シートカバーをシートに取り付ける際は、 シートカバーを半分ほど裏返し、シートの サイドエアバッグ展開部分とカバーのSAB 対応の縫い目部分を合わせてから、カバー を装着します。

5 4番の図を拡大したものです。 シートのサイドエアバッグ展開部分と、シ ートカバーのSAB対応の縫い目部分を合わ せてください。

6 シートカバーをシート全体に取り付ける際は、5番の位置がずれないように、カバーをシート全体にかぶせます。