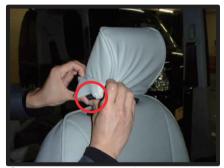

## ヘッドレスト

①カバーの前後を確認してからかぶせます。平らなプラスチック部品が付いてる方が前です。カバーを半分ほど折り返してからかぶせて下さい。

④平らなプラスチック側を生地ととも
 にフック側に入れ込みます。

②左右均等に下まで下げていきます。 の部分はカがかかり過ぎると破れ る恐れがありますので、作業は慎重 に行って下さい。

⑤固定した状態です。

③ヘッドレストを背もたれから取り外して、底面のカバーをかぶせます。 プラスチックフックで固定します。

⑥ヘッドレストを、背もたれに取り付けて、表面を整えて完成です。 2列目も同じ要領で取り付けます。