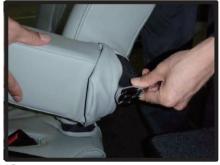

## アームレスト

 ①カバーを半分ほど折り返し、アーム レスト本体にカバーをかぶせます。
 前側からラインに合わせて、しっか りかぶせます。

④取り外したプラスチックカバーは、忘れずに取り付けてください。

②折り返していた半分を、左右均等に 後ろまでかぶせます。

⑤ジッパーを閉じます。

③ソケットレンチを使用して、元の位 置に取り付けます。

⑥表面を整えて、アームレストの完成 です。