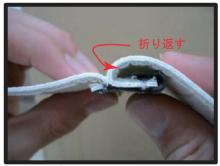

### \land 注意 \land

サイドエアバッグが装備されているシートでは、シートカバーの装着が正確にできていないと、サイドエアバッグ が開かない可能性があり、危険です。シートカバーの装着は説明通り、正確に行ってください。 ここからはサイドエアバッグ装備車にシートカバーを取り付ける際、注意する点を説明しています。

グ展開部分はその角の頂点に位置します。

3 サイトエアハックの展開部分と、シートカ パーのSRSサイドエアバッグに対応した 縫製糸を使用している縫い目の位置(以 降SAB対応の縫い目部分)を合わせます。 ※シートのサイドエアバッグ展開部分には シートカバーの縫い目が必ず存在します。 その縫い目はSRSサイドエアバッグに 対応した縫製糸を使用しています。

4 シートカバーをシートに取り付ける際は、 シートカバーを半分ほど裏返し、シートの サイドエアバッグ展開部分とカバーのSAB 対応の縫い目部分を合わせてから、カバー を装着します。

5 4番の図を拡大したものです。 シートのサイドエアバッグ展開部分と、シ ートカバーのSAB対応の縫い目部分を合わ せてください。

6 シートカバーをシート全体に取り付ける際は、5番の位置がずれないように、カバーをシート全体にかぶせます。