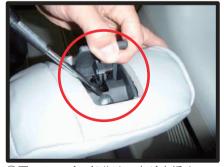

## 1列目座面

 ①最初にシートリフターのレバーを取り外します。
 (フタを外して、ネジ2本を プラスドライバーで外します。)

④背もたれと座面の隙間に生地を入れ 込みます。

②カバーを裏返してシートのラインに 合わせます。

⑤シートベルトの穴とカバーの穴位置 を合わせて、生地を中に入れ込みま す。

③ラインからずれないようにカバーを シート全体にかぶせます。

⑥側面にあるカバーの穴から、シート リフター取り付け部分を抜き出しま す。

 ⑦カバー側面のヒモを、シートとプラス チックカバーの隙間に入れ込みます。
 (シートリフター取り付け部分の すぐ後の辺りから入れ込みます。)

⑩左右のヒモを座面裏で結びます。 片側のヒモで輪を作ります。

③カバーをプラスチックカバーの中に 入れ込みます。

①作った輪の中にもう片方のヒモを通して結びます。
 (結ぶ前に適度な力でヒモを引き絞ります。)

※引っ張り過ぎにご注意ください。

10ページ1の④で入れ込んだカバーを 背面から引き出して、マジックテー プで固定します。