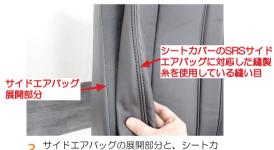

### \land 注意 \land

サイドエアバッグが装備されているシートでは、シートカバーの装着が正確にできていないと、サイドエアバッグ が開かない可能性があり、危険です。シートカバーの装着は説明通り、正確に行ってください。 ここからはサイドエアバッグ装備車にシートカバーを取り付ける際、注意する点を説明しています。

グ展開部分はその角の頂点に位置します。

3 サイトエアハックの展開部分と、シートカ パーのSRSサイドエアバッグに対応した 縫製糸を使用している縫い目の位置(以 降SAB対応の縫い目部分)を合わせます。 ※シートのサイドエアバッグ展開部分には シートカバーの縫い目が必ず存在します。 その縫い目はSRSサイドエアバッグに 対応した縫製糸を使用しています。

4 シートカバーをシートに取り付ける際は、 シートカバーを半分ほど裏返し、シートの サイドエアバッグ展開部分とカバーのSAB 対応の縫い目部分を合わせてから、カバー を装着します。

5 4番の図を拡大したものです。 シートのサイドエアバッグ展開部分と、シ ートカバーのSAB対応の縫い目部分を合わ せてください。

6 シートカバーをシート全体に取り付ける際は、5番の位置がずれないように、カバーをシート全体にかぶせます。