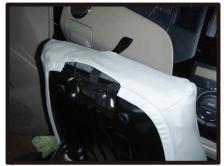

## 1列目座面

 ①最初にシートリフターのレバーを取り外します。
 (フタを外して、ネジ2本を プラスドライバーで外します。)

④背もたれと座面の隙間に生地を入れ 込みます。

②カバーを裏返してシートのラインに 合わせます。

⑤シートベルトの穴とカバーの穴位置 を合わせて、生地を中に入れ込みま す。

③ラインからずれないようにカバーを シート全体にかぶせます。

⑥側面にあるカバーの穴から、シート リフター取り付け部分を抜き出しま す。

 ⑦カバー側面のヒモを、シートとプラス チックカバーの隙間に入れ込みます。
 (シートリフター取り付け部分の すぐ後の辺りから入れ込みます。)

⑩左右のヒモを座面裏で結びます。 片側のヒモで輪を作ります。

③カバーをプラスチックカバーの中に 入れ込みます。

①作った輪の中にもう片方のヒモを通して結びます。
 (結ぶ前に適度な力でヒモを引き絞ります。)

※引っ張り過ぎにご注意ください。

10ページ1の④で入れ込んだカバーを 背面から引き出して、マジックテー プで固定します。