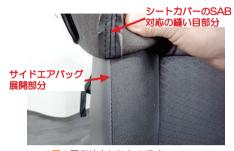

### \land 注意 \land

サイドエアバッグが装備されているシートでは、シートカバーの装着が正確にできていないと、サイドエアバッグ が開かない可能性があり、危険です。シートカバーの装着は説明通り、正確に行ってください。 ここからはサイドエアバッグ装備車にシートカバーを取り付ける際、注意する点を説明しています。

グ展開部分はその角の頂点に位置します。

3 サイトエアハックの展開部分と、シートカ パーのSRSサイドエアバッグに対応した 縫製糸を使用している縫い目の位置(以 降SAB対応の縫い目部分)を合わせます。 ※シートのサイドエアバッグ展開部分には シートカバーの縫い目が必ず存在します。 その縫い目はSRSサイドエアバッグに 対応した縫製糸を使用しています。

4 シートカバーをシートに取り付ける際は、 シートカバーを半分ほど裏返し、シートの サイドエアバッグ展開部分とカバーのSAB 対応の縫い目部分を合わせてから、カバー を装着します。

5 4番の図を拡大したものです。 シートのサイドエアバッグ展開部分と、シ ートカバーのSAB対応の縫い目部分を合わ せてください。

6 シートカバーをシート全体に取り付ける際は、5番の位置がずれないように、カバーをシート全体にかぶせます。

7 説明書に従って、シートカバーを正しく取り付けます。 サイドエアバッグ展開部分とSAB対応の縫い目部分が合っているか確認します。

8 まず、シートの表面の中央と端の境目になる縫い目を指で押して、シートのくぼみにカバーの縫い目がしっかりと合っているかを確認します。

9 次に、シートカバーの表面側と側面側の生地を図のように引き伸ばし、カバーのSAB対応の縫い目部分が、サイドエアバッグの展開位置となる角ばった形状(2番参照)の角に位置することを確認します。この位置が合っていれば、シートカバーは正しい位置に装着されています。SAB対応の縫い目部分が側面側にすれていたりすると、サイドエアバッグの展開部分と位置が守れていることになります。位置が合っていない場合はカバーの装着をやり直してください。