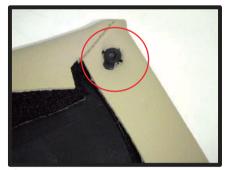

### \land 注意 \land

サイドエアバッグが装備されているシートでは、シートカバーの装着が正確にできていないと、サイドエアバッグ が開かない可能性があり、危険です。シートカバーの装着は説明通り、正確に行ってください。 ここからはサイドエアバッグ装備車にシートカバーを取り付ける際、注意する点を説明しています。

グ展開部分はその角の頂点に位置します。

3 サイトエアハックの展開部分と、シートカ パーのSRSサイドエアバッグに対応した 縫製糸を使用している縫い目の位置(以 降SAB対応の縫い目部分)を合わせます。 ※シートのサイドエアバッグ展開部分には シートカバーの縫い目が必ず存在します。 その縫い目はSRSサイドエアバッグに 対応した縫製糸を使用しています。