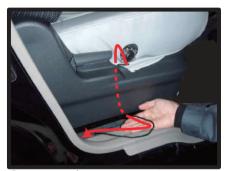

 ⑦カバー側面のヒモを、シートとプラス チックカバーの隙間に入れ込みます。
 (シートリフター取り付け部分の すぐ後の辺りから入れ込みます。)

⑩左右のヒモを座面裏で結びます。 片側のヒモで輪を作ります。

③カバーをプラスチックカバーの中に 入れ込みます。

①作った輪の中にもう片方のヒモを通して結びます。
 (結ぶ前に適度な力でヒモを引き絞ります。)

※引っ張り過ぎにご注意ください。

10ページ1の④で入れ込んだカバーを 背面から引き出して、マジックテー プで固定します。