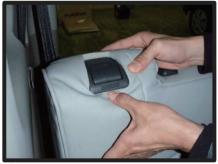

## 1列目座面の続き

③窓側のマジックテープの固定は、プ ラスチックカバーを少し浮かせた状 態でシートに取り付けます。

⑥助手席側の座面は、シートを持ち上 げた状態で作業を行います。 カバーをかぶせる前にストラップを カバーの穴から抜き出します。

④
④
内側はマジックテープどうしを固定します。

 ①シートのラインに合わせてカバーを かぶせます。

⑤表面を整えて、運転席側の座面取り 付けは完成です。

⑧運転席と同じ要領で、ヒモを結びます。

⑩表面を整えて、助手席側の完成です。