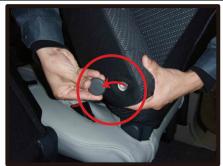

## 1列目座面

 ①最初にシートリフターのレバーを取り外します。
 (フタを外して、ネジ2本を プラスドライバーで外します。)

④背もたれと座面の隙間に生地を入れ 込みます。

②カバーを裏返してシートのラインに 合わせます。

⑤シートベルトの穴とカバーの穴位置 を合わせて、生地を中に入れ込みま す。

③ラインからずれないようにカバーを シート全体にかぶせます。

⑥側面にあるカバーの穴から、シート リフター取り付け部分を抜き出しま す。

 ⑦カバー側面のヒモを、シートとプラス チックカバーの隙間に入れ込みます。
 (シートリフター取り付け部分の すぐ後の辺りから入れ込みます。)

⑩左右のヒモを座面裏で結びます。 片側のヒモで輪を作ります。

③カバーをプラスチックカバーの中に 入れ込みます。

①作った輪の中にもう片方のヒモを通して結びます。
 (結ぶ前に適度な力でヒモを引き絞ります。)

※引っ張り過ぎにご注意ください。

10ページ1の④で入れ込んだカバーを 背面から引き出して、マジックテー プで固定します。