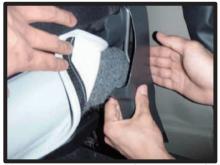

## 1列目座面

 ①最初にシートリフターのレバーを取り外します。
 (フタを外して、ネジ2本を プラスドライバーで外します。)

④背もたれと座面の隙間に生地を入れ 込みます。

②カバーを裏返してシートのラインに 合わせます。

⑤シートベルトの穴とカバーの穴位置 を合わせて、生地を中に入れ込みま す。

③ラインからずれないようにカバーを シート全体にかぶせます。

⑥側面にあるカバーの穴から、シート リフター取り付け部分を抜き出しま す。

 ⑦カバー側面のヒモを、シートとプラス チックカバーの隙間に入れ込みます。
 (シートリフター取り付け部分の すぐ後の辺りから入れ込みます。)

⑩左右のヒモを座面裏で結びます。 片側のヒモで輪を作ります。

③カバーをプラスチックカバーの中に 入れ込みます。

①作った輪の中にもう片方のヒモを通して結びます。
 (結ぶ前に適度な力でヒモを引き絞ります。)

※引っ張り過ぎにご注意ください。

10ページ1の④で入れ込んだカバーを 背面から引き出して、マジックテー プで固定します。