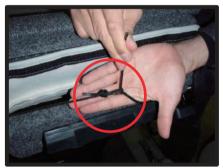

### \land 注意 \land

サイドエアバッグが装備されているシートでは、シートカバーの装着が正確にできていないと、サイドエアバッグ が開かない可能性があり、危険です。シートカバーの装着は説明通り、正確に行ってください。 ここからはサイドエアバッグ装備車にシートカバーを取り付ける際、注意する点を説明しています。

グ展開部分はその角の頂点に位置します。

3 サイトエアハックの展開部分と、シートカ パーのSRSサイドエアバッグに対応した 縫製糸を使用している縫い目の位置(以 降SAB対応の縫い目部分)を合わせます。 ※シートのサイドエアバッグ展開部分には シートカバーの縫い目が必ず存在します。 その縫い目はSRSサイドエアバッグに 対応した縫製糸を使用しています。

4 シートカバーをシートに取り付ける際は、 シートカバーを半分ほど裏返し、シートの サイドエアバッグ展開部分とカバーのSAB 対応の縫い目部分を合わせてから、カバー を装着します。

5 4番の図を拡大したものです。 シートのサイドエアバッグ展開部分と、シ ートカバーのSAB対応の縫い目部分を合わ せてください。

6 シートカバーをシート全体に取り付ける際は、5番の位置がずれないように、カバーをシート全体にかぶせます。