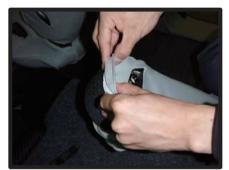

 ⑦カバー側面のヒモを、シートとプラス チックカバーの隙間に入れ込みます。
 (シートリフター取り付け部分の すぐ後の辺りから入れ込みます。)

⑩左右のヒモを座面裏で結びます。 片側のヒモで輪を作ります。

③カバーをプラスチックカバーの中に 入れ込みます。

①作った輪の中にもう片方のヒモを通して結びます。
 (結ぶ前に適度な力でヒモを引き絞ります。)

※引っ張り過ぎにご注意ください。

10ページ1の④で入れ込んだカバーを 背面から引き出して、マジックテー プで固定します。

## 1列目座面の続き

③窓側のマジックテープの固定は、プ ラスチックカバーを少し浮かせた状 態でシートに取り付けます。

⑥助手席側の座面は、シートを持ち上 げた状態で作業を行います。 カバーをかぶせる前にストラップを カバーの穴から抜き出します。

④
④
内側はマジックテープどうしを固定します。

 ①シートのラインに合わせてカバーを かぶせます。

⑤表面を整えて、運転席側の座面取り 付けは完成です。

⑧運転席と同じ要領で、ヒモを結びます。