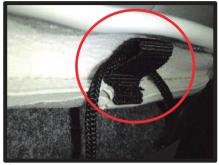

 ⑦カバー側面のヒモを、シートとプラス チックカバーの隙間に入れ込みます。
 (シートリフター取り付け部分の すぐ後の辺りから入れ込みます。)

⑩左右のヒモを座面裏で結びます。 片側のヒモで輪を作ります。

③カバーをプラスチックカバーの中に 入れ込みます。

①作った輪の中にもう片方のヒモを通して結びます。
 (結ぶ前に適度な力でヒモを引き絞ります。)

※引っ張り過ぎにご注意ください。

10ページ1の④で入れ込んだカバーを 背面から引き出して、マジックテー プで固定します。