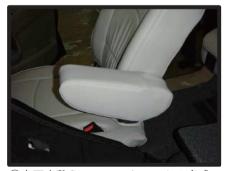

## アームレスト

 ①カバーを半分ほど折り返し、アーム レスト本体にカバーをかぶせます。
 前側からラインに合わせて、しっか りかぶせます。

④取り外したプラスチックカバーは、忘れずに取り付けてください。

②折り返していた半分を、左右均等に 後ろまでかぶせます。

⑤ジッパーを閉じます。

③ソケットレンチを使用して、元の位 置に取り付けます。

⑥表面を整えて、アームレストの完成 です。