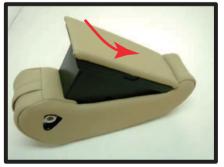

### \land 注意 \land

サイドエアバッグが装備されているシートでは、シートカバーの装着が正確にできていないと、サイドエアバッグ が開かない可能性があり、危険です。シートカバーの装着は説明通り、正確に行ってください。 ここからはサイドエアバッグ装備車にシートカバーを取り付ける際、注意する点を説明しています。

グ展開部分はその角の頂点に位置します。

3 サイトエアハックの展開部分と、シートカ パーのSRSサイドエアバッグに対応した 縫製糸を使用している縫い目の位置(以 降SAB対応の縫い目部分)を合わせます。 ※シートのサイドエアバッグ展開部分には シートカバーの縫い目が必ず存在します。 その縫い目はSRSサイドエアバッグに 対応した縫製糸を使用しています。

4 シートカバーをシートに取り付ける際は、 シートカバーを半分ほど裏返し、シートの サイドエアバッグ展開部分とカバーのSAB 対応の縫い目部分を合わせてから、カバー を装着します。

5 4番の図を拡大したものです。 シートのサイドエアバッグ展開部分と、シ ートカバーのSAB対応の縫い目部分を合わ せてください。

6 シートカバーをシート全体に取り付ける際は、5番の位置がずれないように、カバーをシート全体にかぶせます。

7 説明書に従って、シートカバーを正しく取り付けます。 サイドエアバッグ展開部分とSAB対応の縫い目部分が合っているか確認します。

8 まず、シートの表面の中央と端の境目になる縫い目を指で押して、シートのくぼみにカバーの縫い目がしっかりと合っているかを確認します。

9 次に、シートカバーの表面側と側面側の生地を図のように引き伸ばし、カバーのSAB対応の縫い目部分が、サイドエアバッグの展開位置となる角ばった形状(2番参照)の角に位置することを確認します。この位置が合っていれば、シートカバーは正しい位置に装着されています。SAB対応の縫い目部分が側面側にすれていたりすると、サイドエアバッグの展開部分と位置が守れていることになります。位置が合っていない場合はカバーの装着をやり直してください。