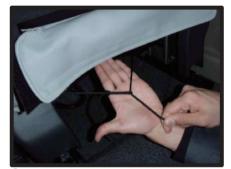

 ⑦カバー側面のヒモを、シートとプラス チックカバーの隙間に入れ込みます。
 (シートリフター取り付け部分の すぐ後の辺りから入れ込みます。)

⑩左右のヒモを座面裏で結びます。 片側のヒモで輪を作ります。

③カバーをプラスチックカバーの中に 入れ込みます。

①作った輪の中にもう片方のヒモを通して結びます。
 (結ぶ前に適度な力でヒモを引き絞ります。)

※引っ張り過ぎにご注意ください。

10ページ1の④で入れ込んだカバーを 背面から引き出して、マジックテー プで固定します。