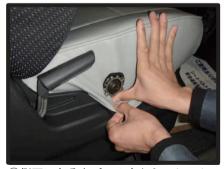

## 1列目座面

 ①最初にシートリフターのレバーを取り外します。
 (フタを外して、ネジ2本を プラスドライバーで外します。)

④背もたれと座面の隙間に生地を入れ 込みます。

②カバーを裏返してシートのラインに 合わせます。

⑤シートベルトの穴とカバーの穴位置 を合わせて、生地を中に入れ込みま す。

③ラインからずれないようにカバーを シート全体にかぶせます。

⑥側面にあるカバーの穴から、シート リフター取り付け部分を抜き出しま す。