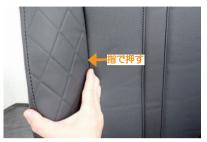

7 説明書に従って、シートカバーを正しく取り付けます。 サイドエアバッグ展開部分とSAB対応の縫い目部分が合っているか確認します。

8 まず、シートの表面の中央と端の境目になる縫い目を指で押して、シートのくぼみにカバーの縫い目がしっかりと合っているかを確認します。

9 次に、シートカバーの表面側と側面側の生地を図のように引き伸ばし、カバーのSAB対応の縫い目部分が、サイドエアバッグの展開位置となる角ばった形状(2番参照)の角に位置することを確認します。この位置が合っていれば、シートカバーは正しい位置に装着されています。SAB対応の縫い目部分が側面側にすれていたりすると、サイドエアバッグの展開部分と位置が守れていることになります。位置が合っていない場合はカバーの装着をやり直してください。