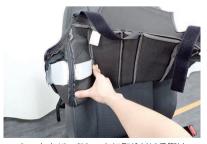

### \land 注意 \land

サイドエアバッグが装備されているシートでは、シートカバーの装着が正確にできていないと、サイドエアバッグ が開かない可能性があり、危険です。シートカバーの装着は説明通り、正確に行ってください。 ここからはサイドエアバッグ装備車にシートカバーを取り付ける際、注意する点を説明しています。

グ展開部分はその角の頂点に位置します。

3 サイトエアハックの展開部分と、シートカ パーのSRSサイドエアバッグに対応した 縫製糸を使用している縫い目の位置(以 降SAB対応の縫い目部分)を合わせます。 ※シートのサイドエアバッグ展開部分には シートカバーの縫い目が必ず存在します。 その縫い目はSRSサイドエアバッグに 対応した縫製糸を使用しています。

4 シートカバーをシートに取り付ける際は、 シートカバーを半分ほど裏返し、シートの サイドエアバッグ展開部分とカバーのSAB 対応の縫い目部分を合わせてから、カバー を装着します。

5 4番の図を拡大したものです。 シートのサイドエアバッグ展開部分と、シ ートカバーのSAB対応の縫い目部分を合わ せてください。

6 シートカバーをシート全体に取り付ける際は、5番の位置がずれないように、カバーをシート全体にかぶせます。