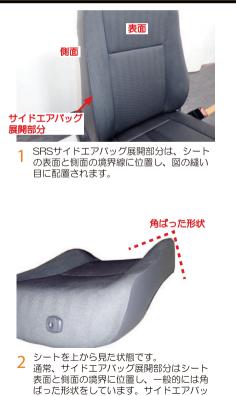

## ⚠️ 警告 サイドエアバッグについて

■SRSサイドエアバッグ装備車にシートカバーを装着される場合、正しい適合に合ったシートカバーを 正しく装着出来ていないと、衝突時などにサイドエアバッグが正常に作動せず、重大な傷害を負うか、 最悪の場合死亡につながる恐れがあり危険です。

※サイドエアバッグの対応基準は、正式な安全基準が無いため(※2024年3月現在)弊社独自の 安全基準を設けております。

本製品は1列目背もたれの両横部分とSRSサイドエアバッグ展開部分に、SRSサイドエアバッグに対応した縫製糸を使用しています。(SRSサイドエアバッグの有無に関わらず全製品) その部分は他の部位に比べて縫製糸が切れやすくなっています。装着時には過度の力がかからないようにご注意ください。

### \land 注意 \land

サイドエアバッグが装備されているシートでは、シートカバーの装着が正確にできていないと、サイドエアバッグ が開かない可能性があり、危険です。シートカバーの装着は説明通り、正確に行ってください。 ここからはサイドエアバッグ装備車にシートカバーを取り付ける際、注意する点を説明しています。

グ展開部分はその角の頂点に位置します。

3 サイトエアハックの展開部分と、シートカ パーのSRSサイドエアバッグに対応した 縫製糸を使用している縫い目の位置(以 降SAB対応の縫い目部分)を合わせます。 ※シートのサイドエアバッグ展開部分には シートカバーの縫い目が必ず存在します。 その縫い目はSRSサイドエアバッグに 対応した縫製糸を使用しています。

7 説明書に従って、シートカバーを正しく取り付けます。 サイドエアバッグ展開部分とSAB対応の縫い目部分が合っているか確認します。

8 まず、シートの表面の中央と端の境目になる縫い目を指で押して、シートのくぼみにカバーの縫い目がしっかりと合っているかを確認します。

9 次に、シートカバーの表面側と側面側の生地を図のように引き伸ばし、カバーのSAB対応の縫い目部分が、サイドエアバッグの展開位置となる角ばった形状(2番参照)の角に位置することを確認します。この位置が合っていれば、シートカバーは正しい位置に装着されています。SAB対応の縫い目部分が側面側にすれていたりすると、サイドエアバッグの展開部分と位置が守れていることになります。位置が合っていない場合はカバーの装着をやり直してください。