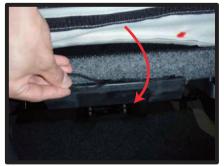

 ⑦カバー側面のヒモを、シートとプラス チックカバーの隙間に入れ込みます。
 (シートリフター取り付け部分の すぐ後の辺りから入れ込みます。)

⑩左右のヒモを座面裏で結びます。 片側のヒモで輪を作ります。

③カバーをプラスチックカバーの中に 入れ込みます。

①作った輪の中にもう片方のヒモを通して結びます。
 (結ぶ前に適度な力でヒモを引き絞ります。)

※引っ張り過ぎにご注意ください。

10ページ1の④で入れ込んだカバーを 背面から引き出して、マジックテー プで固定します。