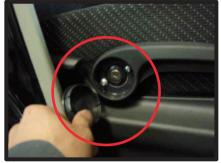

## 1列目座面

 ①最初にシートリフターのレバーを取り外します。
 (フタを外して、ネジ2本を プラスドライバーで外します。)

④背もたれと座面の隙間に生地を入れ 込みます。

②カバーを裏返してシートのラインに 合わせます。

⑤シートベルトの穴とカバーの穴位置 を合わせて、生地を中に入れ込みま す。

③ラインからずれないようにカバーを シート全体にかぶせます。

⑥側面にあるカバーの穴から、シート リフター取り付け部分を抜き出しま す。