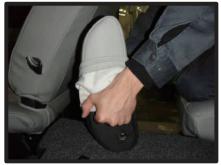

## 1列目座面

 ①最初にシートリフターのレバーを取り外します。
 (フタを外して、ネジ2本を プラスドライバーで外します。)

④背もたれと座面の隙間に生地を入れ 込みます。

②カバーを裏返してシートのラインに 合わせます。

⑤シートベルトの穴とカバーの穴位置 を合わせて、生地を中に入れ込みま す。

③ラインからずれないようにカバーを シート全体にかぶせます。

⑥側面にあるカバーの穴から、シート リフター取り付け部分を抜き出しま す。

 ⑦カバー側面のヒモを、シートとプラス チックカバーの隙間に入れ込みます。
 (シートリフター取り付け部分の すぐ後の辺りから入れ込みます。)

⑩左右のヒモを座面裏で結びます。 片側のヒモで輪を作ります。

③カバーをプラスチックカバーの中に 入れ込みます。

①作った輪の中にもう片方のヒモを通して結びます。
 (結ぶ前に適度な力でヒモを引き絞ります。)

※引っ張り過ぎにご注意ください。

10ページ1の④で入れ込んだカバーを 背面から引き出して、マジックテー プで固定します。