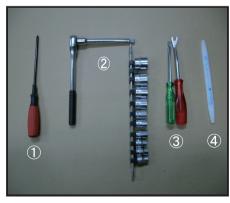

## 取り付け必要工具

#### 工具名 ①+ドライバー ②ソケットレンチセット ③-ドライバーまたは内張り外し ④ヘラ(無くても可)

株式会社 イレブンインターナショナル 〒580-0016 大阪府松原市上田8丁目15番12号 TEL 072-330-8000 / FAX 072-330-8816 この度は当社商品を御購入いただき誠に有り難うございます。 取付の際は本書をよくお読みの上、十分な注意を払って慎重に取り付けましょう。