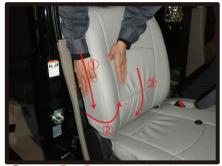

## 1列目座面

 ①最初にシートリフターのレバーを取り外します。
 (フタを外して、ネジ2本を プラスドライバーで外します。)

④背もたれと座面の隙間に生地を入れ 込みます。

②カバーを裏返してシートのラインに 合わせます。

⑤シートベルトの穴とカバーの穴位置 を合わせて、生地を中に入れ込みま す。

③ラインからずれないようにカバーを シート全体にかぶせます。

⑥側面にあるカバーの穴から、シート リフター取り付け部分を抜き出しま す。

 ⑦カバー側面のヒモを、シートとプラス チックカバーの隙間に入れ込みます。
 (シートリフター取り付け部分の すぐ後の辺りから入れ込みます。)

⑩左右のヒモを座面裏で結びます。 片側のヒモで輪を作ります。

③カバーをプラスチックカバーの中に 入れ込みます。

①作った輪の中にもう片方のヒモを通して結びます。
 (結ぶ前に適度な力でヒモを引き絞ります。)

※引っ張り過ぎにご注意ください。

10ページ1の④で入れ込んだカバーを 背面から引き出して、マジックテー プで固定します。