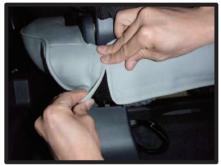

## 1列目座面

 ①最初にシートリフターのレバーを取り外します。
 (フタを外して、ネジ2本を プラスドライバーで外します。)

④背もたれと座面の隙間に生地を入れ 込みます。

②カバーを裏返してシートのラインに 合わせます。

⑤シートベルトの穴とカバーの穴位置 を合わせて、生地を中に入れ込みま す。

③ラインからずれないようにカバーを シート全体にかぶせます。

⑥側面にあるカバーの穴から、シート リフター取り付け部分を抜き出しま す。

 ⑦カバー側面のヒモを、シートとプラス チックカバーの隙間に入れ込みます。
 (シートリフター取り付け部分の すぐ後の辺りから入れ込みます。)

⑩左右のヒモを座面裏で結びます。 片側のヒモで輪を作ります。

③カバーをプラスチックカバーの中に 入れ込みます。

①作った輪の中にもう片方のヒモを通して結びます。
 (結ぶ前に適度な力でヒモを引き絞ります。)

※引っ張り過ぎにご注意ください。

10ページ1の④で入れ込んだカバーを 背面から引き出して、マジックテー プで固定します。