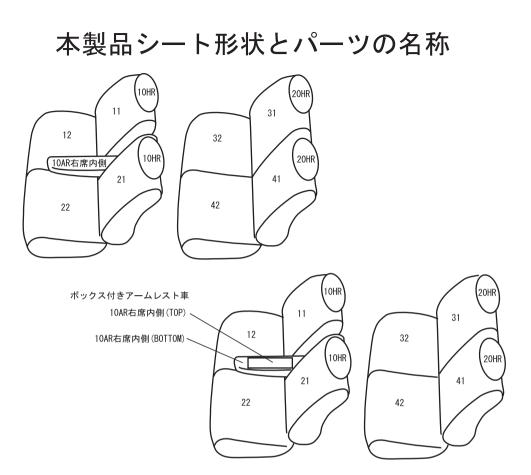

### シートカバー装着前に必ずお読みください

本製品が届きましたらシートカバーを装着される前に内容物を確認の上、必ずお客様のお車に仮合わせ(シートに装着せずに)して、お客様のシートパターンに合うことをご確認ください。シートカバーの各部品がどの位置かが分かるように、番号の入ったタグが商品の裏側に付いています。仮合わせの時点で、製品に何らかの支障があった場合は、お買い上げいただいた販売店、または弊社までご連絡ください。