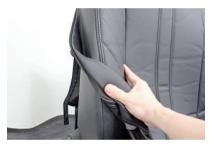

7 説明書に従って、シートカバーを正しく取り付けます。 サイドエアバッグ展開部分とSAB対応の縫い目部分が合っているか確認します。

8 まず、シートの表面の中央と端の境目になる縫い目を指で押して、シートのくぼみにカバーの縫い目がしっかりと合っているかを確認します。

9 次に、シートカバーの表面側と側面側の生地を図のように引き伸ばし、カバーのSAB対応の縫い目部分が、サイドエアバッグの展開位置となる角ばった形状(2番参照)の角に位置することを確認します。この位置が合っていれば、シートカバーは正しい位置に装着されています。SAB対応の縫い目部分が側面側にすれていたりすると、サイドエアバッグの展開部分と位置が守れていることになります。位置が合っていない場合はカバーの装着をやり直してください。