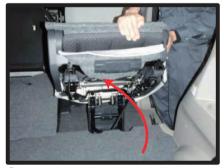

## 1列目座面

 ①最初にシートリフターのレバーを取り外します。
 (フタを外して、ネジ2本を プラスドライバーで外します。)

④背もたれと座面の隙間に生地を入れ 込みます。

②カバーを裏返してシートのラインに 合わせます。

⑤シートベルトの穴とカバーの穴位置 を合わせて、生地を中に入れ込みま す。

③ラインからずれないようにカバーを シート全体にかぶせます。

⑥側面にあるカバーの穴から、シート リフター取り付け部分を抜き出しま す。

 ⑦カバー側面のヒモを、シートとプラス チックカバーの隙間に入れ込みます。
 (シートリフター取り付け部分の すぐ後の辺りから入れ込みます。)

⑩左右のヒモを座面裏で結びます。 片側のヒモで輪を作ります。

③カバーをプラスチックカバーの中に 入れ込みます。

①作った輪の中にもう片方のヒモを通して結びます。
 (結ぶ前に適度な力でヒモを引き絞ります。)

※引っ張り過ぎにご注意ください。

10ページ1の④で入れ込んだカバーを 背面から引き出して、マジックテー プで固定します。