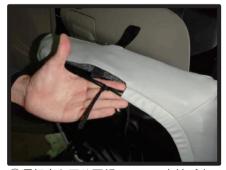

## 1列目座面

 ①最初にシートリフターのレバーを取り外します。
 (フタを外して、ネジ2本を プラスドライバーで外します。)

④背もたれと座面の隙間に生地を入れ 込みます。

②カバーを裏返してシートのラインに 合わせます。

⑤シートベルトの穴とカバーの穴位置 を合わせて、生地を中に入れ込みま す。

③ラインからずれないようにカバーを シート全体にかぶせます。

⑥側面にあるカバーの穴から、シート リフター取り付け部分を抜き出しま す。

 ⑦カバー側面のヒモを、シートとプラス チックカバーの隙間に入れ込みます。
 (シートリフター取り付け部分の すぐ後の辺りから入れ込みます。)

⑩左右のヒモを座面裏で結びます。 片側のヒモで輪を作ります。

③カバーをプラスチックカバーの中に 入れ込みます。

①作った輪の中にもう片方のヒモを通して結びます。
 (結ぶ前に適度な力でヒモを引き絞ります。)

※引っ張り過ぎにご注意ください。

10ページ1の④で入れ込んだカバーを 背面から引き出して、マジックテー プで固定します。