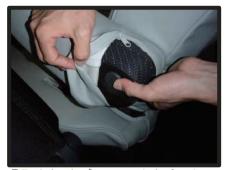

 ⑦カバー側面のヒモを、シートとプラス チックカバーの隙間に入れ込みます。
 (シートリフター取り付け部分の すぐ後の辺りから入れ込みます。)

⑩左右のヒモを座面裏で結びます。 片側のヒモで輪を作ります。

③カバーをプラスチックカバーの中に 入れ込みます。

①作った輪の中にもう片方のヒモを通して結びます。
 (結ぶ前に適度な力でヒモを引き絞ります。)

※引っ張り過ぎにご注意ください。

10ページ1の④で入れ込んだカバーを 背面から引き出して、マジックテー プで固定します。

## 1列目座面の続き

③窓側のマジックテープの固定は、プ ラスチックカバーを少し浮かせた状 態でシートに取り付けます。

⑥助手席側の座面は、シートを持ち上 げた状態で作業を行います。 カバーをかぶせる前にストラップを カバーの穴から抜き出します。

④
④
内側はマジックテープどうしを固定します。

 ①シートのラインに合わせてカバーを かぶせます。

⑤表面を整えて、運転席側の座面取り 付けは完成です。

⑧運転席と同じ要領で、ヒモを結びます。