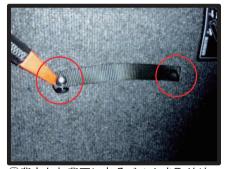

### \land 注意 \land

サイドエアバッグが装備されているシートでは、シートカバーの装着が正確にできていないと、サイドエアバッグ が開かない可能性があり、危険です。シートカバーの装着は説明通り、正確に行ってください。 ここからはサイドエアバッグ装備車にシートカバーを取り付ける際、注意する点を説明しています。

グ展開部分はその角の頂点に位置します。

3 サイトエアハックの展開部分と、シートカ パーのSRSサイドエアバッグに対応した 縫製糸を使用している縫い目の位置(以 降SAB対応の縫い目部分)を合わせます。 ※シートのサイドエアバッグ展開部分には シートカバーの縫い目が必ず存在します。 その縫い目はSRSサイドエアバッグに 対応した縫製糸を使用しています。

4 シートカバーをシートに取り付ける際は、 シートカバーを半分ほど裏返し、シートの サイドエアバッグ展開部分とカバーのSAB 対応の縫い目部分を合わせてから、カバー を装着します。

5 4番の図を拡大したものです。 シートのサイドエアバッグ展開部分と、シ ートカバーのSAB対応の縫い目部分を合わ せてください。

6 シートカバーをシート全体に取り付ける際は、5番の位置がずれないように、カバーをシート全体にかぶせます。

7 説明書に従って、シートカバーを正しく取り付けます。 サイドエアバッグ展開部分とSAB対応の縫い目部分が合っているか確認します。

8 まず、シートの表面の中央と端の境目になる縫い目を指で押して、シートのくぼみにカバーの縫い目がしっかりと合っているかを確認します。

9 次に、シートカバーの表面側と側面側の生地を図のように引き伸ばし、カバーのSAB対応の縫い目部分が、サイドエアバッグの展開位置となる角ばった形状(2番参照)の角に位置することを確認します。この位置が合っていれば、シートカバーは正しい位置に装着されています。SAB対応の縫い目部分が側面側にすれていたりすると、サイドエアバッグの展開部分と位置が守れていることになります。位置が合っていない場合はカバーの装着をやり直してください。