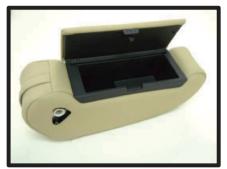

# ボックス付きアームレスト

ボックスをアームレストから外します。
 フタの中にあるネジを外し、ボックスを取り外します。
 フタ部分もネジを外します。

②フタにカバーをかぶせます。 切り込み部分をフタの生地に合わせ ます。

 ④カバーを外し、印を付けた部分の生 地に切れ込みを入れます。
 アームレストに傷を付けないように、
 カバーは外して作業を行って下さい。

⑤もう一度カバーをかぶせてネジ穴部 分を生地から取り出します。

③ネジ穴に合わせて生地に印を付けます。

⑥ネジ穴を生地から取り出した状態です。

# ボックス付きアームレスト続き

⑦ボックスにフタを取り付けます。

⑩ボックスの中にあるネジを固定します。
 アームレストを車体に戻して完成です。

⑧ボックスが入っていた穴に生地を入 れ込みます。

⑨ボックスをアームレストに戻します。
 ボックスの前部分からアームレスト
 本体に入れ込みます。
 ボックス内部のネジで固定します。 -13-

1列目装着例 ※アームレストボックス無しタイプ

2列目装着例