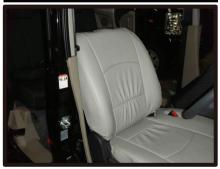

## 1列目座面の続き

③窓側のマジックテープの固定は、プ ラスチックカバーを少し浮かせた状 態でシートに取り付けます。

⑥助手席側の座面は、シートを持ち上 げた状態で作業を行います。 カバーをかぶせる前にストラップを カバーの穴から抜き出します。

④
④
内側はマジックテープどうしを固定します。

 ①シートのラインに合わせてカバーを かぶせます。

⑤表面を整えて、運転席側の座面取り 付けは完成です。

⑧運転席と同じ要領で、ヒモを結びます。

⑩表面を整えて、助手席側の完成です。