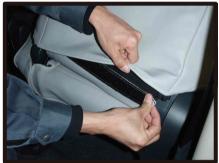

 ⑦カバー側面のヒモを、シートとプラス チックカバーの隙間に入れ込みます。
 (シートリフター取り付け部分の すぐ後の辺りから入れ込みます。)

⑩左右のヒモを座面裏で結びます。 片側のヒモで輪を作ります。

③カバーをプラスチックカバーの中に 入れ込みます。

①作った輪の中にもう片方のヒモを通して結びます。
 (結ぶ前に適度な力でヒモを引き絞ります。)

※引っ張り過ぎにご注意ください。

10ページ1の④で入れ込んだカバーを 背面から引き出して、マジックテー プで固定します。