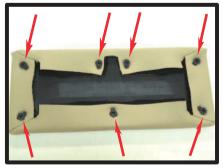

### \land 注意 \land

サイドエアバッグが装備されているシートでは、シートカバーの装着が正確にできていないと、サイドエアバッグ が開かない可能性があり、危険です。シートカバーの装着は説明通り、正確に行ってください。 ここからはサイドエアバッグ装備車にシートカバーを取り付ける際、注意する点を説明しています。

グ展開部分はその角の頂点に位置します。

3 サイトエアハックの展開部分と、シートカ パーのSRSサイドエアバッグに対応した 縫製糸を使用している縫い目の位置(以 降SAB対応の縫い目部分)を合わせます。 ※シートのサイドエアバッグ展開部分には シートカバーの縫い目が必ず存在します。 その縫い目はSRSサイドエアバッグに 対応した縫製糸を使用しています。

4 シートカバーをシートに取り付ける際は、 シートカバーを半分ほど裏返し、シートの サイドエアバッグ展開部分とカバーのSAB 対応の縫い目部分を合わせてから、カバー を装着します。

5 4番の図を拡大したものです。 シートのサイドエアバッグ展開部分と、シ ートカバーのSAB対応の縫い目部分を合わ せてください。

6 シートカバーをシート全体に取り付ける際は、5番の位置がずれないように、カバーをシート全体にかぶせます。

7 説明書に従って、シートカバーを正しく取り付けます。 サイドエアバッグ展開部分とSAB対応の縫い目部分が合っているか確認します。

8 まず、シートの表面の中央と端の境目になる縫い目を指で押して、シートのくぼみにカバーの縫い目がしっかりと合っているかを確認します。

9 次に、シートカバーの表面側と側面側の生地を図のように引き伸ばし、カバーのSAB対応の縫い目部分が、サイドエアバッグの展開位置となる角ばった形状(2番参照)の角に位置することを確認します。この位置が合っていれば、シートカバーは正しい位置に装着されています。SAB対応の縫い目部分が側面側にすれていたりすると、サイドエアバッグの展開部分と位置が守れていることになります。位置が合っていない場合はカバーの装着をやり直してください。