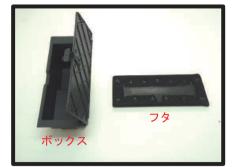

# ボックス付きアームレスト

ボックスをアームレストから外します。
 フタの中にあるネジを外し、ボックスを取り外します。
 フタ部分もネジを外します。

②フタにカバーをかぶせます。 切り込み部分をフタの生地に合わせ ます。

 ④カバーを外し、印を付けた部分の生 地に切れ込みを入れます。
 アームレストに傷を付けないように、
 カバーは外して作業を行って下さい。

⑤もう一度カバーをかぶせてネジ穴部 分を生地から取り出します。

# ボックス付きアームレスト続き

⑦ボックスにフタを取り付けます。

⑩ボックスの中にあるネジを固定します。
 アームレストを車体に戻して完成です。

⑧ボックスが入っていた穴に生地を入 れ込みます。

⑨ボックスをアームレストに戻します。
 ボックスの前部分からアームレスト
 本体に入れ込みます。
 ボックス内部のネジで固定します。 -13-

1列目装着例 ※アームレストボックス無しタイプ

2列目装着例