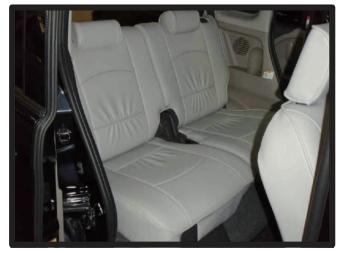

# ボックス付きアームレスト続き

⑦ボックスにフタを取り付けます。

⑩ボックスの中にあるネジを固定します。
 アームレストを車体に戻して完成です。

⑧ボックスが入っていた穴に生地を入 れ込みます。

⑨ボックスをアームレストに戻します。
 ボックスの前部分からアームレスト
 本体に入れ込みます。
 ボックス内部のネジで固定します。 -13-

1列目装着例 ※アームレストボックス無しタイプ

2列目装着例