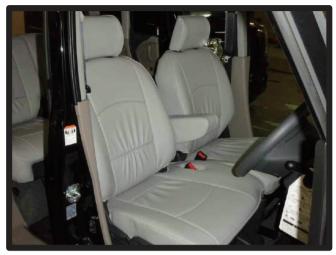

# ボックス付きアームレスト続き

⑦ボックスにフタを取り付けます。

⑩ボックスの中にあるネジを固定します。
 アームレストを車体に戻して完成です。

⑧ボックスが入っていた穴に生地を入 れ込みます。

⑨ボックスをアームレストに戻します。
 ボックスの前部分からアームレスト
 本体に入れ込みます。
 ボックス内部のネジで固定します。 -13-

1列目装着例 ※アームレストボックス無しタイプ

2列目装着例