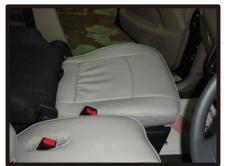

## 1列目座面

 ①最初にシートリフターのレバーを取り外します。
 (フタを外して、ネジ2本を プラスドライバーで外します。)

④背もたれと座面の隙間に生地を入れ 込みます。

②カバーを裏返してシートのラインに 合わせます。

⑤シートベルトの穴とカバーの穴位置 を合わせて、生地を中に入れ込みま す。

③ラインからずれないようにカバーを シート全体にかぶせます。

⑥側面にあるカバーの穴から、シート リフター取り付け部分を抜き出しま す。