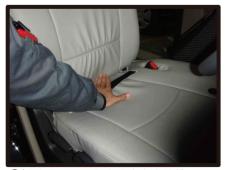

## 1列目座面

 ①最初にシートリフターのレバーを取り外します。
 (フタを外して、ネジ2本を プラスドライバーで外します。)

④背もたれと座面の隙間に生地を入れ 込みます。

②カバーを裏返してシートのラインに 合わせます。

⑤シートベルトの穴とカバーの穴位置 を合わせて、生地を中に入れ込みま す。

③ラインからずれないようにカバーを シート全体にかぶせます。

⑥側面にあるカバーの穴から、シート リフター取り付け部分を抜き出しま す。