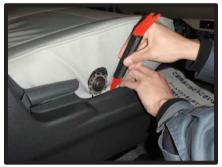

#### ⚠注意 ⚠

サイドエアバッグ装着車の装着方法は表紙から 4枚目と5枚目の『警告:サイドエアバッグに ついて』と『注意』の装着説明を併せて確認し 正確にシートカバーを取り付けてください。

①最初にアームレストを外します。 プラスチックカバーを外します。

②ソケットレンチを使用してボルトを 外します。

③アームレストを外した状態です。

1列目背もたれ続き

④ヘッドレストを外します。背もたれ カバーを半分ほど裏返してシートに かぶせます。ヘッドレストの台座と カバーの穴位置を合わせ、肩口まで しっかりかぶせます。