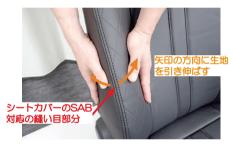

7 説明書に従って、シートカバーを正しく取り付けます。 サイドエアバッグ展開部分とSAB対応の縫い目部分が合っているか確認します。

8 まず、シートの表面の中央と端の境目になる縫い目を指で押して、シートのくぼみにカバーの縫い目がしっかりと合っているかを確認します。

9 次に、シートカバーの表面側と側面側の生地を図のように引き伸ばし、カバーのSAB対応の縫い目部分が、サイドエアバッグの展開位置となる角ばった形状(2番参照)の角に位置することを確認します。この位置が合っていれば、シートカバーは正しい位置に装着されています。SAB対応の縫い目部分が側面側にすれていたりすると、サイドエアバッグの展開部分と位置が守れていることになります。位置が合っていない場合はカバーの装着をやり直してください。