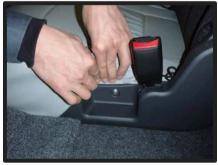

## 1列目座面

 ①最初にシートリフターのレバーを取り外します。
 (フタを外して、ネジ2本を プラスドライバーで外します。)

④背もたれと座面の隙間に生地を入れ 込みます。

②カバーを裏返してシートのラインに 合わせます。

⑤シートベルトの穴とカバーの穴位置 を合わせて、生地を中に入れ込みま す。

③ラインからずれないようにカバーを シート全体にかぶせます。

⑥側面にあるカバーの穴から、シート リフター取り付け部分を抜き出しま す。